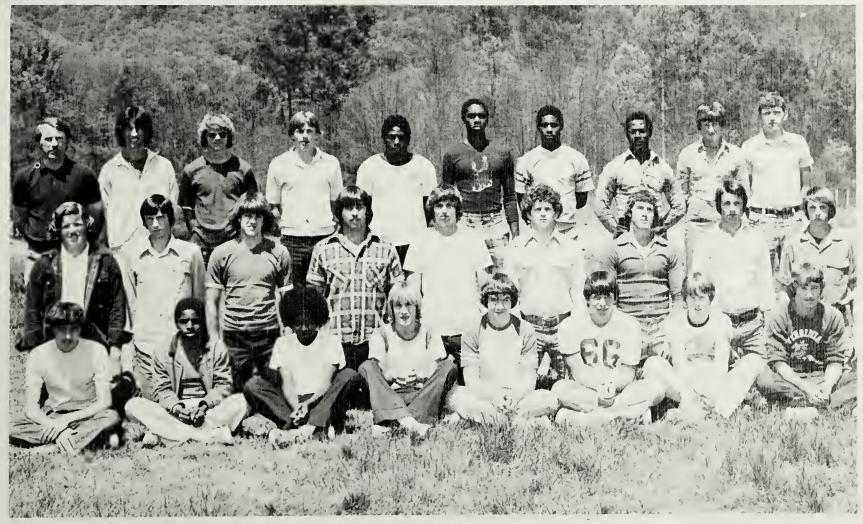

Row 1: Eugene Bolinsky, Danny Aistrop, Kim Jessee, Janet Lawson, Linda Powers, Larry Sturgill, Ozzie Randolph, Robbie Boggs, Don Klieneick, Dennis Mitchell, Adura Legg, Mr. Curry. Row 2: John Miller, David Qualls, Gary Carroll, Sammy Sturgill, Alfred Johnson, Mike Jones, David Coomer, Chuck Horton. Row 3: Lee Phillips, Mike Jones, Rick Carroll, Patrick Arnold, Harold Huff, Joe Pelfrey, Mark Tignor, Charles Wagner, Charles Lambert, George Sewell. Row 4: Tom Delp, Robert Clark, Eddie Gardner, Frank Stepp, Danny Dalton, Bucky Wiseman, Chris McCoy, Roy Bush, Dwight Sexton. Row 5: Johnny Ray, Danny Brickey.